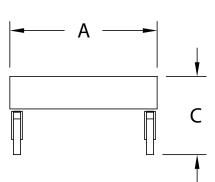

## ACCESSORIES and OPTIONS (Available at extra cost):

- Rigid Push Handle
- Corner Bumpers
- Various Caster Options

See page H-9 for accessory details.

| CRES COR<br>MODEL NO. | PAN SIZE |           | DIM "A" WIDTH |     | DIM "B" DEPTH |     | DIM "C" HEIGHT |     | WEIGHT ACT. |    |
|-----------------------|----------|-----------|---------------|-----|---------------|-----|----------------|-----|-------------|----|
|                       | INCHES   | ММ        | INCHES        | ММ  | INCHES        | ММ  | INCHES         | ММ  | LBS         | KG |
| 500-2020-Z            | 20 x 20  | 510 x 510 | 20-5/8        | 525 | 20-5/8        | 525 | 8-7/8          | 225 | 19          | 9  |