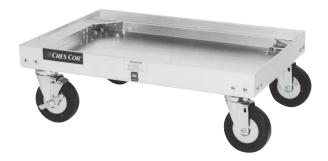

## CORRECTIONAL TRANSPORT DOLLY MODEL 500-2020-Z

## FEATURES AND BENEFITS:

- Sturdy dolly for storage and transport of miscellaneous pans, cup and glass racks, or baskets.
- Base and corner gussets formed of .18 ga stainless steel, welded and riveted for strength and durability.
- Heavy duty 5" swivel casters, two with brakes. Provides mobility when fully loaded. No rust sealed bearings prevent "wheel lock" in wet environments.

## BASE:

- •Base and corner gussets: 18 ga. stainless steel, formed and welded.
- •Casters: 5" dia., swivel, modulus tires, 1-1/4 wide, load cap. 250 lbs. each, temp. range -45°/+180°F. Delrin bearings. Two casters equipped with brakes.