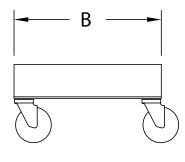

## ACCESSORIES and OPTIONS (Available at extra cost):

- Rigid Push Handle
- Corner Bumpers
- Various Caster Options

See page H-9 for accessory details.

| CRES COR<br>MODEL NO. | PAN SIZE |           | DIM "A" WIDTH |     | DIM "B" DEPTH |     | DIM "C" HEIGHT |     | WEIGHT ACT. |    |
|-----------------------|----------|-----------|---------------|-----|---------------|-----|----------------|-----|-------------|----|
|                       | INCHES   | ММ        | INCHES        | ММ  | INCHES        | ММ  | INCHES         | ММ  | LBS         | KG |
| 500-2020-Z            | 20 x 20  | 510 x 510 | 20-5/8        | 525 | 20-5/8        | 525 | 8-7/8          | 225 | 19          | 9  |