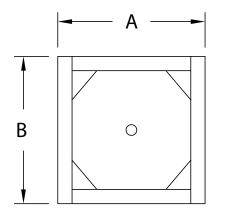

## ACCESSORIES and OPTIONS (Available at extra cost):

- Rigid Push Handle
- Corner Bumpers
- Various Caster Options

See page H-9 for accessory details.

| CRES COR<br>MODEL NO. | PAN SIZE |           | DIM "A" WIDTH |     | DIM "B" DEPTH |     | DIM "C" HEIGHT |     | WEIGHT ACT. |    |
|-----------------------|----------|-----------|---------------|-----|---------------|-----|----------------|-----|-------------|----|
|                       | INCHES   | ММ        | INCHES        | ММ  | INCHES        | ММ  | INCHES         | ММ  | LBS         | KG |
| 500-2020-Z            | 20 x 20  | 510 x 510 | 20-5/8        | 525 | 20-5/8        | 525 | 8-7/8          | 225 | 19          | 9  |